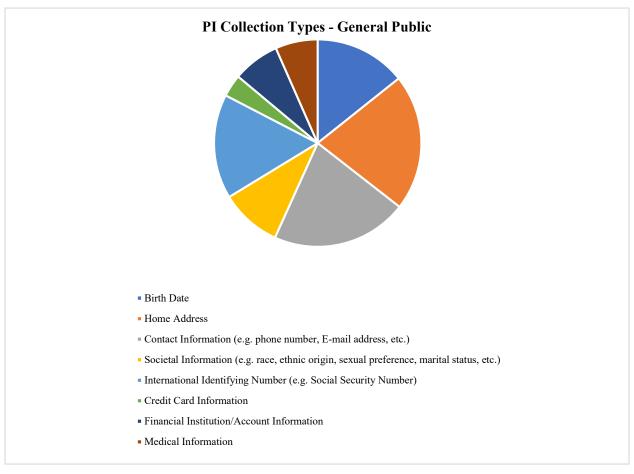

#### General Public Information

Based on the responses from agencies that collect information from the General Public, the following types of PI are being collected:

| Birth Date                                                                               | 14%       |
|------------------------------------------------------------------------------------------|-----------|
| Home Address                                                                             | 21%       |
| Contact Information (e.g. phone number, E-mail address, etc.)                            | 21%       |
| Societal Information (e.g. race, ethnic origin, sexual preference, marital status, etc.) | 10%       |
| International Identifying Number (e.g. Social Security Number)                           | 16%       |
| Credit Card Information                                                                  | 3%        |
| Financial Institution/Account Information                                                | 7%        |
| Medical Information                                                                      | <b>7%</b> |