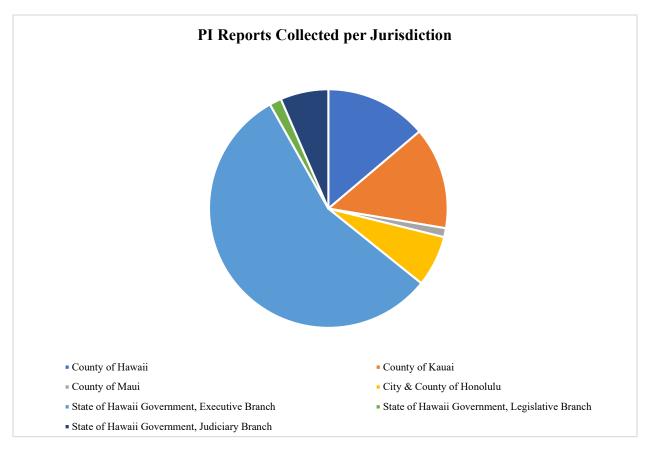

#### **General Statistics**

There was a total of 247 submitted reports this year, a 60% increase compared to last year due to the modification of the Annual Personal Information (PI) System report. Agencies easily adopted the modified report and concluded with 180 updated system reports and 67 new reports collected.

| Total Reports Received in 2021                 | 246 |           |
|------------------------------------------------|-----|-----------|
| County of Hawaii                               | 34  | 14%       |
| County of Kauai                                | 34  | 14%       |
| County of Maui                                 | 3   | 1%        |
| City & County of Honolulu                      | 17  | 7%        |
| State of Hawaii Government, Executive Branch   | 138 | 56%       |
| State of Hawaii Government, Legislative Branch | 4   | 2%        |
| State of Hawaii Government, Judiciary Branch   | 16  | <b>7%</b> |