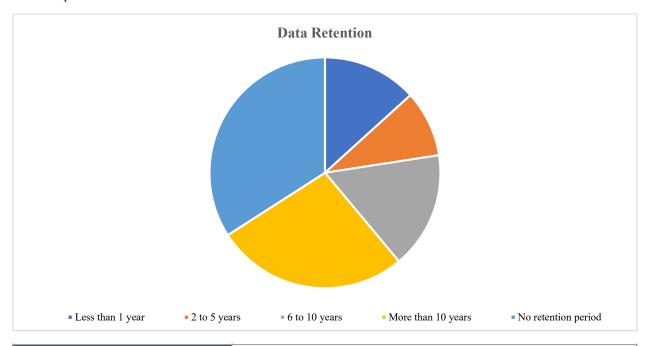

#### Retention and Storage

On average, there are 86 systems that are designed to have information stored offsite, outside of the reporting agencies building premise, 43% back-up personal information locally within the vicinity of the agency, 12% reported storing information in U.S. Mainland locations, while 45% of agencies back-up their information to cloud environments. No agencies reported storing information in International locations. From the general reporting population, 77 (34%) reported that the system does not have a retention period, while the remaining respondents stated that they have a retention period.

| Less than 1 year   | 13% |
|--------------------|-----|
| 2 to 5 years       | 9%  |
| 6 to 10 years      | 16% |
| More than 10 years | 27% |

APPENDIX A – Average Count of Systems collecting Personal Information per County and Usage