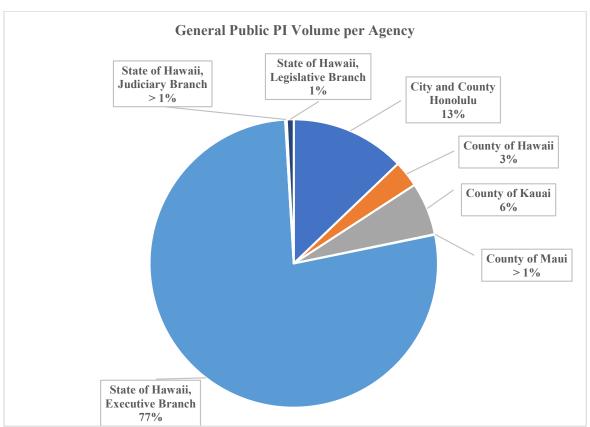

#### General Public Information

Based on the responses from agencies that collect information from the General Public, the following types of PI are being collected:

| Birth Date                                                                               | 14%       |
|------------------------------------------------------------------------------------------|-----------|
| Home Address                                                                             | 21%       |
| Contact Information (e.g. phone number, E-mail address, etc.)                            | 21%       |
| Societal Information (e.g. race, ethnic origin, sexual preference, marital status, etc.) | 10%       |
| International Identifying Number (e.g. Social Security Number)                           | 16%       |
| Credit Card Information                                                                  | 3%        |
| Financial Institution/Account Information                                                | 7%        |
| Medical Information                                                                      | <b>7%</b> |

#### Data Volume

Below summarizes the volume of data being collected and stored by State of Hawaii government agencies. The graph and table summarize the volume by reporting agency.

#### **Demographics**

The following table and graph summarize the demographics of the types of users accessing and handling personal information.