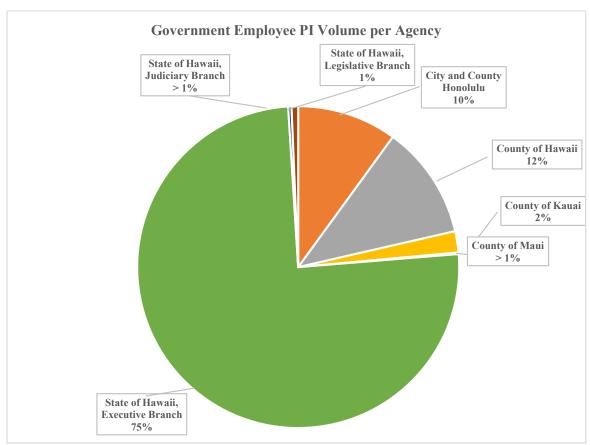

#### Government Employee Information

Based on the responses from agencies that collect information from Government Employees, the following types of PI are being collected:

| Birth Date                                                                               | 14% |
|------------------------------------------------------------------------------------------|-----|
| Home Address                                                                             | 13% |
| Contact Information (e.g. phone number, E-mail address, etc.)                            | 13% |
| Societal Information (e.g. race, ethnic origin, sexual preference, marital status, etc.) | 8%  |
| International Identifying Number (e.g. Social Security Number)                           | 13% |
| Credit Card Information                                                                  | 1%  |
| Financial Institution/Account Information                                                | 5%  |
| Medical Information                                                                      | 8%  |
| Hire Date                                                                                | 8%  |
| Performance Reviews/Evaluations                                                          | 5%  |
| Salary/Compensation Information                                                          | 8%  |
| Dependents or Beneficiaries Information                                                  | 5%  |

#### Data Volume

Below summarizes the volume of data being collected and stored by State of Hawaii government agencies. The graph and table summarize the volume by reporting agency.

#### **Demographics**

The following table and graph summarize the demographics of the types of users accessing and handling personal information.