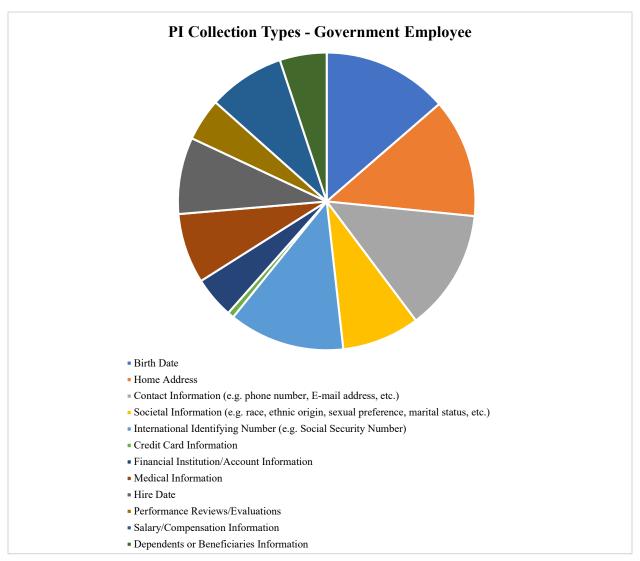

#### Government Employee Information

Based on the responses from agencies that collect information from Government Employees, the following types of PI are being collected:

| Birth Date                                                                               | 14% |
|------------------------------------------------------------------------------------------|-----|
| Home Address                                                                             | 13% |
| Contact Information (e.g. phone number, E-mail address, etc.)                            | 13% |
| Societal Information (e.g. race, ethnic origin, sexual preference, marital status, etc.) | 8%  |
| International Identifying Number (e.g. Social Security Number)                           | 13% |
| Credit Card Information                                                                  | 1%  |
| Financial Institution/Account Information                                                | 5%  |
| Medical Information                                                                      | 8%  |
| Hire Date                                                                                | 8%  |
| Performance Reviews/Evaluations                                                          | 5%  |
| Salary/Compensation Information                                                          | 8%  |
| Dependents or Beneficiaries Information                                                  | 5%  |