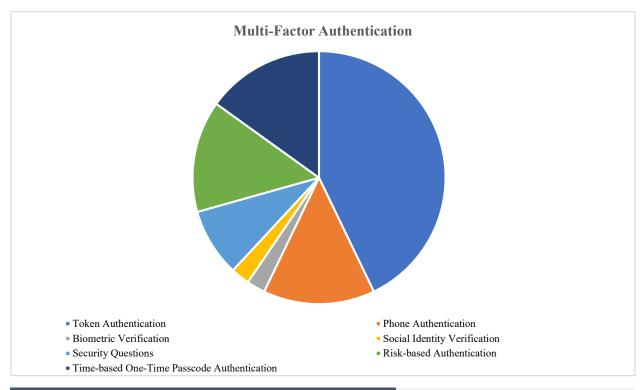

#### Access and Authentication

The collection summarized that there are 161 systems accessible via website (29%), internal network via a virtual private connection (67%), or terminal access (4%). On average, 150 systems require basic authentication (e.g., username and password). Out of the general population, 34% of agency systems reported required an additional form of authentication (multi-factor authentication) while 66% of agency systems reported it was not required. Common multi-factor authentications are as followed:

| Token Authentication                        | 43% |
|---------------------------------------------|-----|
| Phone Authentication                        | 14% |
| Biometric Verification                      | 2%  |
| Social Identity Verification                | 2%  |
| Security Questions                          | 9%  |
| Risk-based Authentication                   | 14% |
| Time-based One-Time Passcode Authentication | 15% |