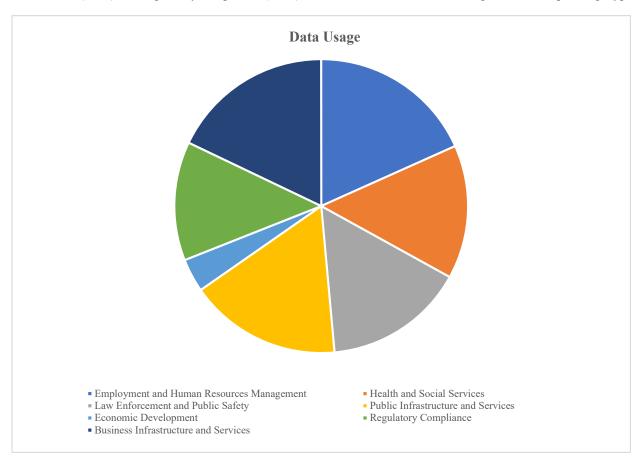

#### Data Usage

There were 63 (25%) systems that collected only General Public information and 86 (34%) systems that collected only Government Employee information. Responses also summarized that 73 systems (29%) collected both types of information and 24 systems (9%) do not collect any PI.

Analysis of the responses illustrated that government agencies are collecting personal information for the purpose of economic development (5%), employment and human resources management (18%), health and social services (15%), law enforcement and public safety (16%), public infrastructure and services (17%), business infrastructure and services (18%), and regulatory compliance (13%). The table below reflects an average breakdown per usage type.

| Average Volume per Usage Type             |            |
|-------------------------------------------|------------|
| Employment and Human Resources Management | 12,260,000 |
| Health and Social Services                | 9,872,000  |
| Law Enforcement and Public Safety         | 10,411,000 |
| Public Infrastructure and Services        | 11,240,000 |
| Economic Development                      | 2,465,000  |
| Regulatory Compliance                     | 8,770,000  |
| Business Infrastructure and Services      | 12,000,000 |