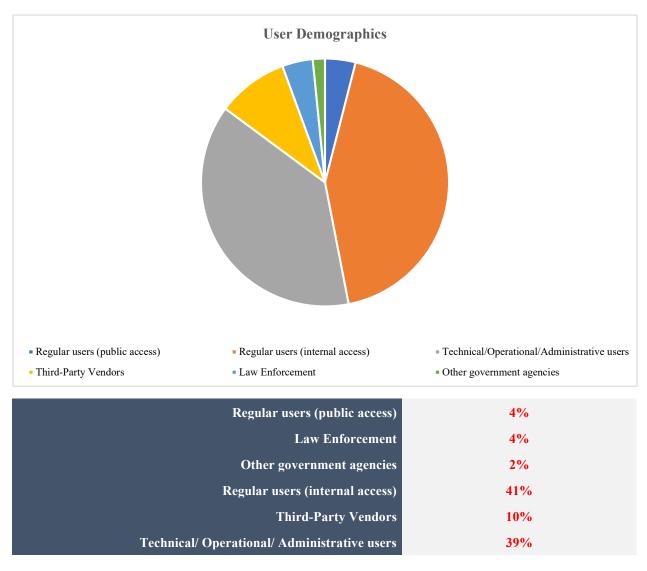

#### **Demographics**

The following table and graph summarize the demographics of the types of users accessing and handling personal information.