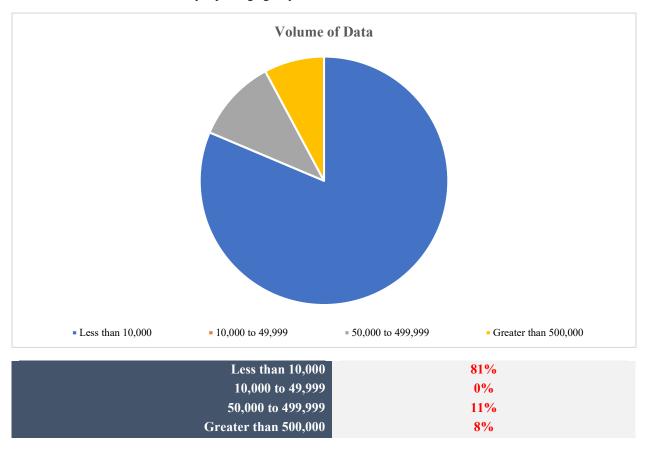

#### Data Volume

Below summarizes the volume of data being collected and stored by State of Hawaii government agencies. The graph and table summarize the volume by reporting agency.